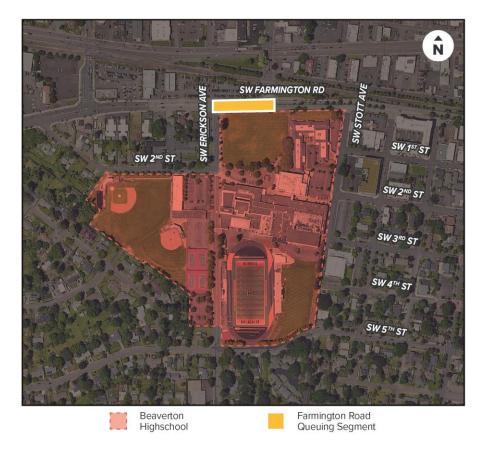

#### **FARMINGTON ROAD QUEUING**

This section summarizes existing queuing on SW Farmington Road between SW Erickson Avenue and SW Cedar Hills Boulevard, at the location shown in Figure 1.

FIGURE 1. FARMINGTON ROAD QUEUEING ANALYSIS SEGMENT