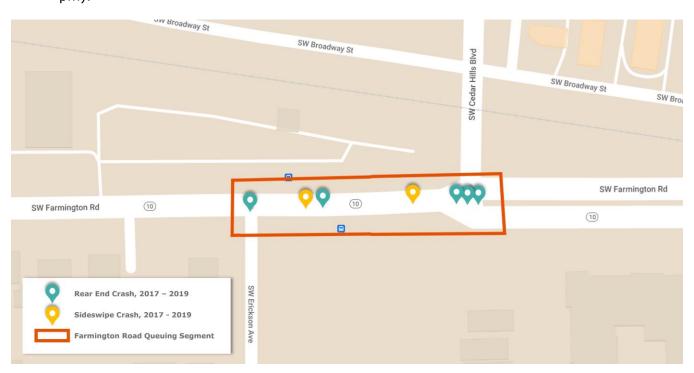

Table 2 lists the number of crashes on SW Farmington Road in the vicinity of the shared left turn lane from 2017 to 2019 by severity and crash type. This summary includes all crashes in the area and is not limited to those that may be affected by the left turn storage.

Up to seven crashes over the three-year period <u>may</u> have been related to left turn storage limitations on Farmington Road. However, any and all of these crashes may have no relation to the turn storage limitations. The crash locations are shown in Figure 2.

FIGURE 2. FARMINGTON ROAD CRASH LOCATIONS