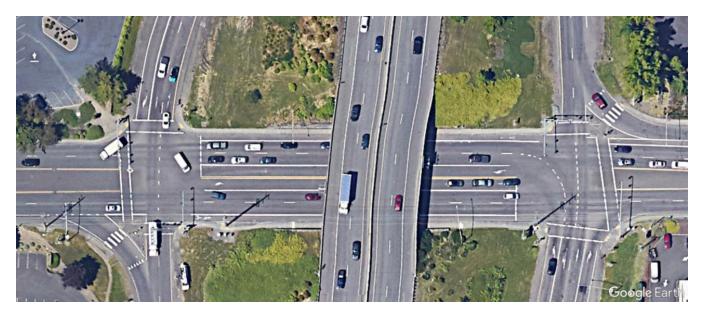

Side by side left turn lanes do currently exist approximately one mile to the east at the Beaverton-Hillsdale Highway and OR 217 interchange. This present location (shown in Figure 3) supports higher left turn traffic volumes at the interchange and is not an inviting pedestrian environment.

FIGURE 3. BH HWY AT OR 217 SIDE BY SIDE LEFT TURNS (IMAGE SOURCE: GOOGLE EARTH)